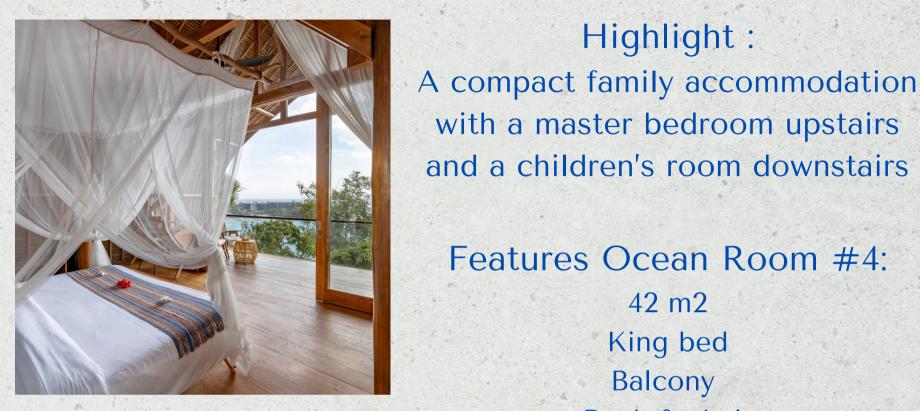

#### FAMILY BUNGALOW #4&5

Location:

Third level of the property

Highlight:

with a master bedroom upstairs