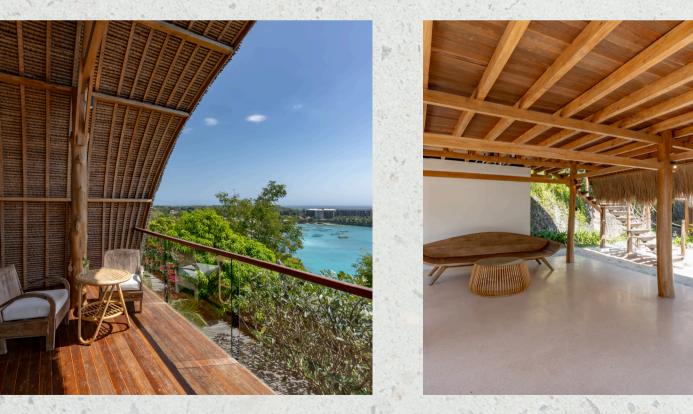

## OCEAN SUITE #1

Location:
Close to main entrance

Highlight:
Sweeping ocean views
from the balcony

Features:
58 m2
King bed
Balcony
Desk & chair
Semi-open bathroom with
standing shower
Open air living area

## OCEAN SUITE #2

Location:
Close to main entrance

Highlight:
Sweeping ocean views
from the balcony

Features:
58 m2
King bed
Balcony
Desk & chair
Semi-open bathroom with
standing shower
Open air living area

### OCEAN SUITE #3

Location:
Third level of the property

Highlight:
Offering breathtaking
perspectives over the ocean

Features:
58 m2
King bed
Balcony
Desk & chair
Semi-open bathroom with
standing shower
Open air living area