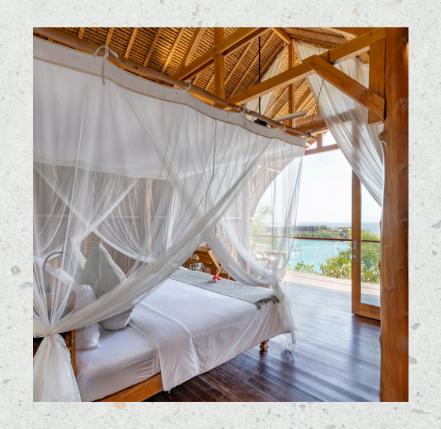

## OCEAN SUITE #1

Location:
Close to main entrance

Highlight:
Sweeping ocean views
from the balcony

Features:
58 m2
King bed
Balcony
Desk & chair
Semi-open bathroom with
standing shower
Open air living area

## OCEAN SUITE #2

Location:
Close to main entrance

Highlight:
Sweeping ocean views
from the balcony

Features:
58 m2
King bed
Balcony
Desk & chair
Semi-open bathroom with
standing shower
Open air living area

### OCEAN SUITE #3

Location:
Third level of the property

Highlight:
Offering breathtaking
perspectives over the ocean

Features:
58 m2
King bed
Balcony
Desk & chair
Semi-open bathroom with
standing shower
Open air living area