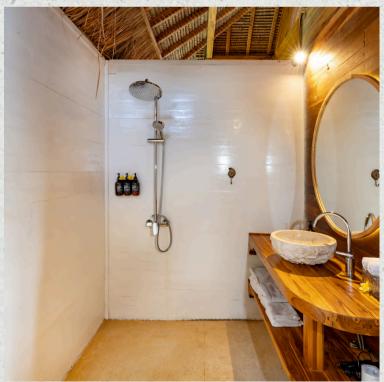

## OCEAN SUITE #1

Location:
Close to main entrance

Highlight:
Sweeping ocean views
from the balcony

Features:
58 m2
King bed
Balcony
Desk & chair
Semi-open bathroom with
standing shower
Open air living area

## OCEAN SUITE #2

Location:
Close to main entrance

Highlight:
Sweeping ocean views
from the balcony

Features:
58 m2
King bed
Balcony
Desk & chair
Semi-open bathroom with
standing shower
Open air living area

### OCEAN SUITE #3

Location:
Third level of the property

Highlight:
Offering breathtaking
perspectives over the ocean

Features:
58 m2
King bed
Balcony
Desk & chair
Semi-open bathroom with
standing shower
Open air living area