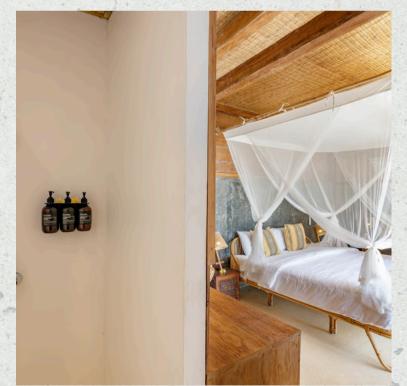

## OCEAN SUITE #1

Location:
Close to main entrance

Highlight:
Sweeping ocean views
from the balcony

Features:
58 m2
King bed
Balcony
Desk & chair
Semi-open bathroom with
standing shower
Open air living area

## OCEAN SUITE #2

Location:
Close to main entrance

Highlight:
Sweeping ocean views
from the balcony

Features:
58 m2
King bed
Balcony
Desk & chair
Semi-open bathroom with
standing shower
Open air living area

### OCEAN SUITE #3

Location:
Third level of the property

Highlight:
Offering breathtaking
perspectives over the ocean

Features:
58 m2
King bed
Balcony
Desk & chair
Semi-open bathroom with
standing shower
Open air living area