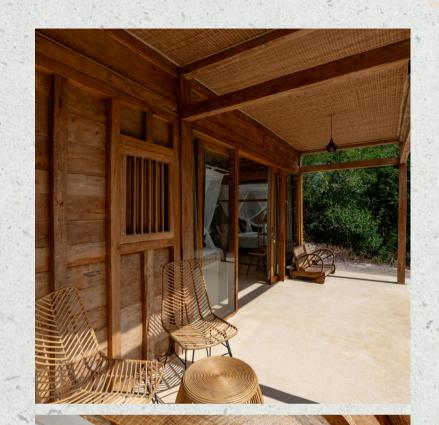

## OCEAN SUITE #1

Location:
Close to main entrance

Highlight:
Sweeping ocean views
from the balcony

Features:
58 m2
King bed
Balcony
Desk & chair
Semi-open bathroom with
standing shower
Open air living area

## OCEAN SUITE #2

Location:
Close to main entrance

Highlight:
Sweeping ocean views
from the balcony

Features:
58 m2
King bed
Balcony
Desk & chair
Semi-open bathroom with
standing shower
Open air living area

### OCEAN SUITE #3

Location:
Third level of the property

Highlight:
Offering breathtaking
perspectives over the ocean

Features:
58 m2
King bed
Balcony
Desk & chair
Semi-open bathroom with
standing shower
Open air living area