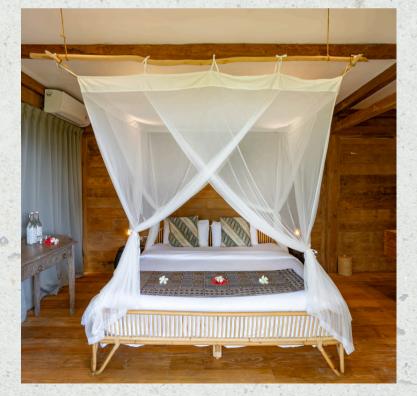

## OCEAN SUITE #1

Location:
Close to main entrance

Highlight:
Sweeping ocean views
from the balcony

Features:
58 m2
King bed
Balcony
Desk & chair
Semi-open bathroom with
standing shower
Open air living area

## OCEAN SUITE #2

Location:
Close to main entrance

Highlight:
Sweeping ocean views
from the balcony

Features:
58 m2
King bed
Balcony
Desk & chair
Semi-open bathroom with
standing shower
Open air living area

### OCEAN SUITE #3

Location:
Third level of the property

Highlight:
Offering breathtaking
perspectives over the ocean

Features:
58 m2
King bed
Balcony
Desk & chair
Semi-open bathroom with
standing shower
Open air living area