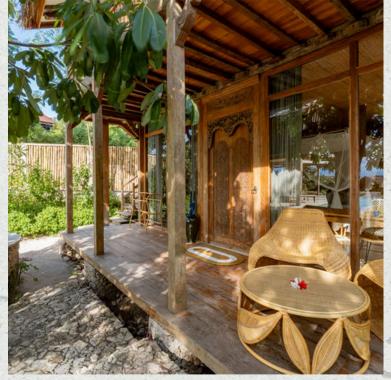

#### MANGO TREE HOUSE #6

# Location: Close to main entrance

Highlight:
A romantic escape with a uniquely shaped round bed and outdoor bathroom

Features:
32 m2
Round Bed (diameter: 2 m)
Balcony
Outdoor bathroom with
standing shower
Open air living area below
the bungalow
Blackout curtains