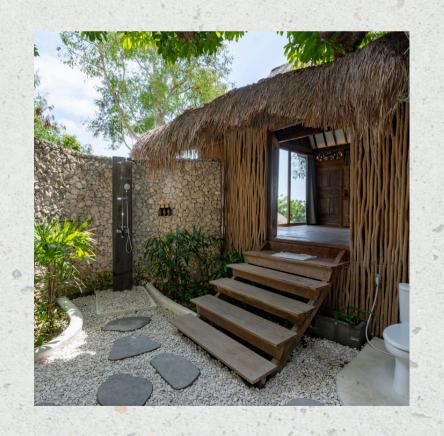

# Location: Close to main entrance

Highlight:
A romantic escape with a uniquely shaped round bed and outdoor bathroom

Features:
32 m2
Round Bed (diameter: 2 m)
Balcony
Outdoor bathroom with
standing shower
Open air living area below
the bungalow
Blackout curtains