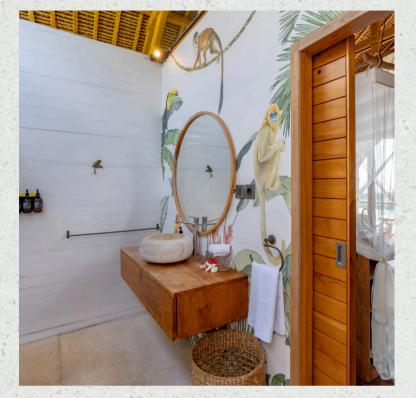

## OCEAN SUITE #1

Location:
Close to main entrance

Highlight:
Sweeping ocean views
from the balcony

Features:
58 m2
King bed
Balcony
Desk & chair
Semi-open bathroom with
standing shower
Open air living area

## OCEAN SUITE #2

Location:
Close to main entrance

Highlight:
Sweeping ocean views
from the balcony

Features:
58 m2
King bed
Balcony
Desk & chair
Semi-open bathroom with
standing shower
Open air living area

### OCEAN SUITE #3

Location:
Third level of the property

Highlight:
Offering breathtaking
perspectives over the ocean

Features:
58 m2
King bed
Balcony
Desk & chair
Semi-open bathroom with
standing shower
Open air living area