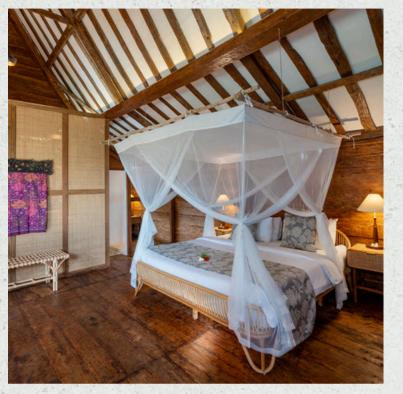

## OCEAN SUITE #1

Location:
Close to main entrance

Highlight:
Sweeping ocean views
from the balcony

Features:
58 m2
King bed
Balcony
Desk & chair
Semi-open bathroom with
standing shower
Open air living area

## OCEAN SUITE #2

Location:
Close to main entrance

Highlight:
Sweeping ocean views
from the balcony

Features:
58 m2
King bed
Balcony
Desk & chair
Semi-open bathroom with
standing shower
Open air living area

### OCEAN SUITE #3

Location:
Third level of the property

Highlight:
Offering breathtaking
perspectives over the ocean

Features:
58 m2
King bed
Balcony
Desk & chair
Semi-open bathroom with
standing shower
Open air living area