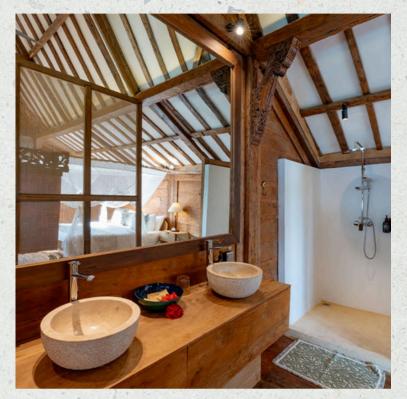

## OCEAN SUITE #1

Location:
Close to main entrance

Highlight:
Sweeping ocean views
from the balcony

Features:
58 m2
King bed
Balcony
Desk & chair
Semi-open bathroom with
standing shower
Open air living area

## OCEAN SUITE #2

Location:
Close to main entrance

Highlight:
Sweeping ocean views
from the balcony

Features:
58 m2
King bed
Balcony
Desk & chair
Semi-open bathroom with
standing shower
Open air living area

### OCEAN SUITE #3

Location:
Third level of the property

Highlight:
Offering breathtaking
perspectives over the ocean

Features:
58 m2
King bed
Balcony
Desk & chair
Semi-open bathroom with
standing shower
Open air living area