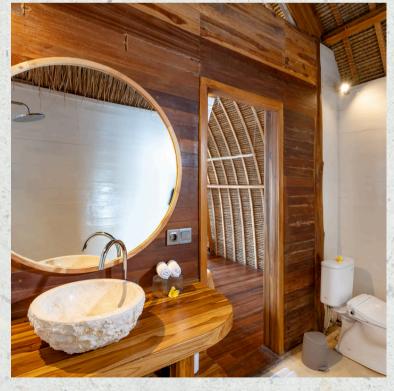

## OCEAN SUITE #1

Location:
Close to main entrance

Highlight:
Sweeping ocean views
from the balcony

Features:
58 m2
King bed
Balcony
Desk & chair
Semi-open bathroom with
standing shower
Open air living area

## OCEAN SUITE #2

Location:
Close to main entrance

Highlight:
Sweeping ocean views
from the balcony

Features:
58 m2
King bed
Balcony
Desk & chair
Semi-open bathroom with
standing shower
Open air living area

### OCEAN SUITE #3

Location:
Third level of the property

Highlight:
Offering breathtaking
perspectives over the ocean

Features:
58 m2
King bed
Balcony
Desk & chair
Semi-open bathroom with
standing shower
Open air living area