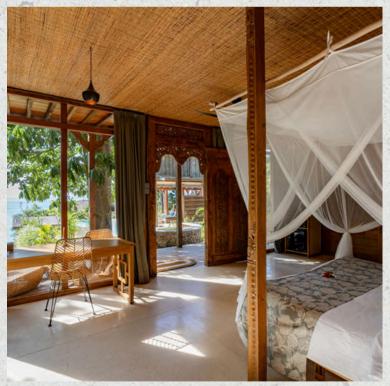

## OCEAN SUITE #1

Location:
Close to main entrance

Highlight:
Sweeping ocean views
from the balcony

Features:
58 m2
King bed
Balcony
Desk & chair
Semi-open bathroom with
standing shower
Open air living area

## OCEAN SUITE #2

Location:
Close to main entrance

Highlight:
Sweeping ocean views
from the balcony

Features:
58 m2
King bed
Balcony
Desk & chair
Semi-open bathroom with
standing shower
Open air living area

### OCEAN SUITE #3

Location:
Third level of the property

Highlight:
Offering breathtaking
perspectives over the ocean

Features:
58 m2
King bed
Balcony
Desk & chair
Semi-open bathroom with
standing shower
Open air living area