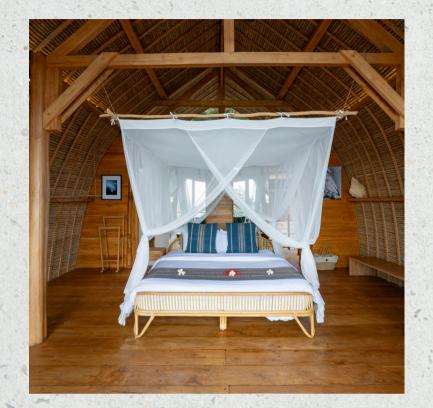

## OCEAN SUITE #1

Location:
Close to main entrance

Highlight:
Sweeping ocean views
from the balcony

Features:
58 m2
King bed
Balcony
Desk & chair
Semi-open bathroom with
standing shower
Open air living area

## OCEAN SUITE #2

Location:
Close to main entrance

Highlight:
Sweeping ocean views
from the balcony

Features:
58 m2
King bed
Balcony
Desk & chair
Semi-open bathroom with
standing shower
Open air living area

### OCEAN SUITE #3

Location:
Third level of the property

Highlight:
Offering breathtaking
perspectives over the ocean

Features:
58 m2
King bed
Balcony
Desk & chair
Semi-open bathroom with
standing shower
Open air living area