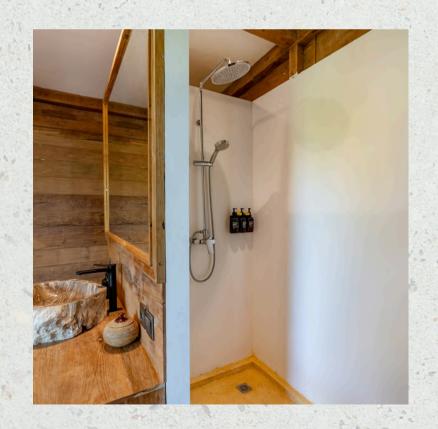

## OCEAN SUITE #1

Location:
Close to main entrance

Highlight:
Sweeping ocean views
from the balcony

Features:
58 m2
King bed
Balcony
Desk & chair
Semi-open bathroom with
standing shower
Open air living area

## OCEAN SUITE #2

Location:
Close to main entrance

Highlight:
Sweeping ocean views
from the balcony

Features:
58 m2
King bed
Balcony
Desk & chair
Semi-open bathroom with
standing shower
Open air living area

### OCEAN SUITE #3

Location:
Third level of the property

Highlight:
Offering breathtaking
perspectives over the ocean

Features:
58 m2
King bed
Balcony
Desk & chair
Semi-open bathroom with
standing shower
Open air living area