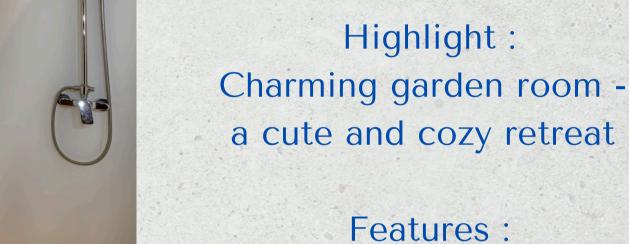

#### GARDEN VIEW ROOM #7

27 m2
King bed
Balcony
Closed bathroom with standing shower
Blackout Curtains

Location:

Fourth level of our property