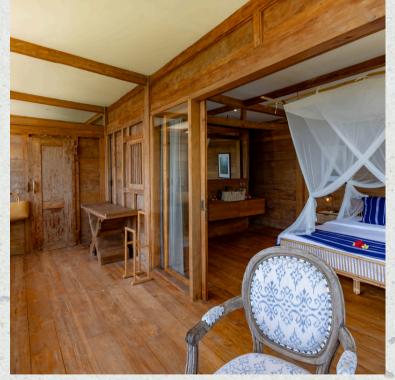

## OCEAN SUITE #1

Location:
Close to main entrance

Highlight:
Sweeping ocean views
from the balcony

Features:
58 m2
King bed
Balcony
Desk & chair
Semi-open bathroom with
standing shower
Open air living area

## OCEAN SUITE #2

Location:
Close to main entrance

Highlight:
Sweeping ocean views
from the balcony

Features:
58 m2
King bed
Balcony
Desk & chair
Semi-open bathroom with
standing shower
Open air living area

### OCEAN SUITE #3

Location:
Third level of the property

Highlight:
Offering breathtaking
perspectives over the ocean

Features:
58 m2
King bed
Balcony
Desk & chair
Semi-open bathroom with
standing shower
Open air living area