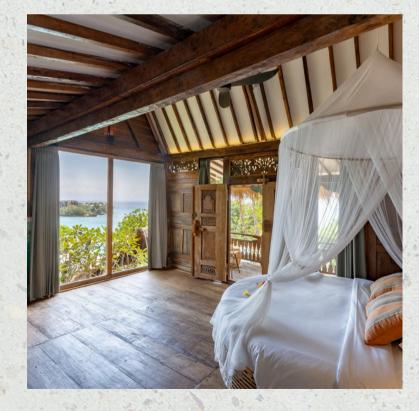

## OCEAN SUITE #1

Location:
Close to main entrance

Highlight:
Sweeping ocean views
from the balcony

Features:
58 m2
King bed
Balcony
Desk & chair
Semi-open bathroom with
standing shower
Open air living area

## OCEAN SUITE #2

Location:
Close to main entrance

Highlight:
Sweeping ocean views
from the balcony

Features:
58 m2
King bed
Balcony
Desk & chair
Semi-open bathroom with
standing shower
Open air living area

### OCEAN SUITE #3

Location:
Third level of the property

Highlight:
Offering breathtaking
perspectives over the ocean

Features:
58 m2
King bed
Balcony
Desk & chair
Semi-open bathroom with
standing shower
Open air living area