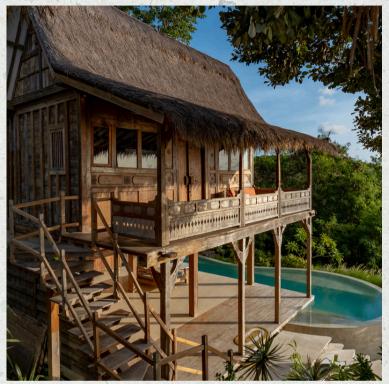

#### MANGO TREE HOUSE #6

# Location: Close to main entrance

Highlight:
A romantic escape with a uniquely shaped round bed and outdoor bathroom

Features:
32 m2
Round Bed (diameter: 2 m)
Balcony
Outdoor bathroom with
standing shower
Open air living area below
the bungalow
Blackout curtains