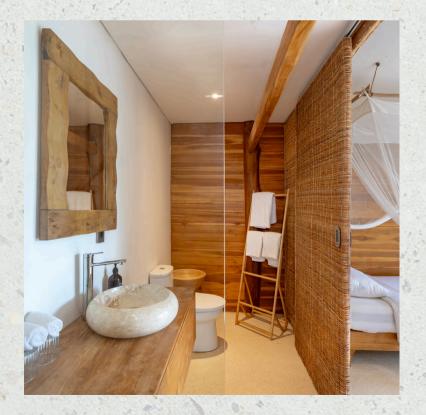

# Location: Close to main entrance

Highlight:
A romantic escape with a uniquely shaped round bed and outdoor bathroom

Features:
32 m2
Round Bed (diameter: 2 m)
Balcony
Outdoor bathroom with
standing shower
Open air living area below
the bungalow
Blackout curtains