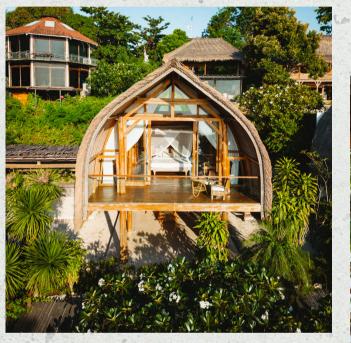

#### MANGO TREE HOUSE #6

# Location: Close to main entrance

Highlight:
A romantic escape with a uniquely shaped round bed and outdoor bathroom

Features:
32 m2
Round Bed (diameter: 2 m)
Balcony
Outdoor bathroom with
standing shower
Open air living area below
the bungalow
Blackout curtains

Note: Twin set up unavailable