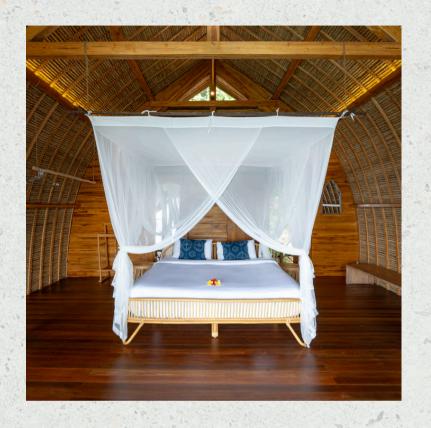

#### MANGO TREE HOUSE #6

# Location: Close to main entrance

Highlight:
A romantic escape with a uniquely shaped round bed and outdoor bathroom

Features:
32 m2
Round Bed (diameter: 2 m)
Balcony
Outdoor bathroom with
standing shower
Open air living area below
the bungalow
Blackout curtains