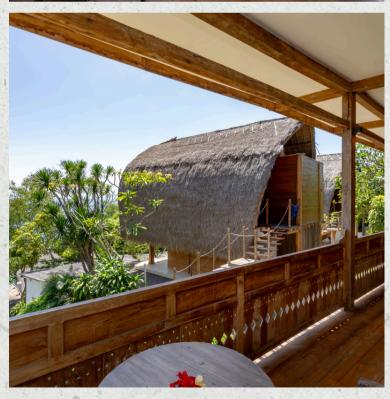

#### MANGO TREE HOUSE #6

# Location: Close to main entrance

Highlight:
A romantic escape with a uniquely shaped round bed and outdoor bathroom

Features:
32 m2
Round Bed (diameter: 2 m)
Balcony
Outdoor bathroom with
standing shower
Open air living area below
the bungalow
Blackout curtains