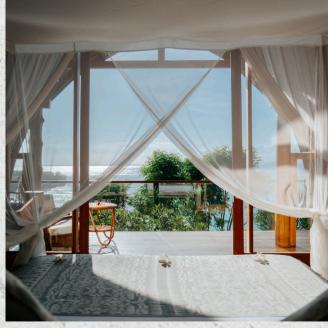

## OCEAN SUITE #1

Location:
Close to main entrance

Highlight:
Sweeping ocean views
from the balcony

Features:
58 m2
King bed
Balcony
Desk & chair
Semi-open bathroom with
standing shower
Open air living area

## OCEAN SUITE #2

Location:
Close to main entrance

Highlight:
Sweeping ocean views
from the balcony

Features:
58 m2
King bed
Balcony
Desk & chair
Semi-open bathroom with
standing shower
Open air living area

### OCEAN SUITE #3

Location:
Third level of the property

Highlight:
Offering breathtaking
perspectives over the ocean

Features:
58 m2
King bed
Balcony
Desk & chair
Semi-open bathroom with
standing shower
Open air living area