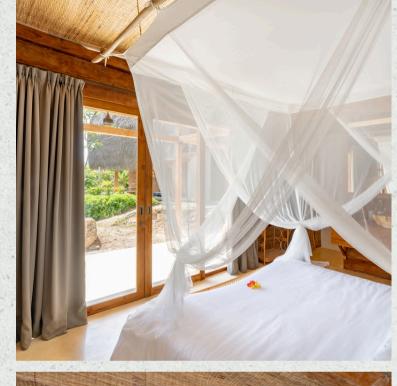

# Location: Close to main entrance

Highlight:
A romantic escape with a uniquely shaped round bed and outdoor bathroom

Features:
32 m2
Round Bed (diameter: 2 m)
Balcony
Outdoor bathroom with
standing shower
Open air living area below
the bungalow
Blackout curtains