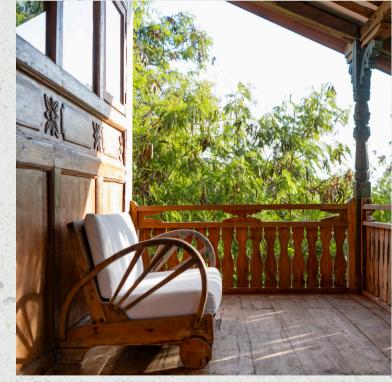

## OCEAN SUITE #1

Location:
Close to main entrance

Highlight:
Sweeping ocean views
from the balcony

Features:
58 m2
King bed
Balcony
Desk & chair
Semi-open bathroom with
standing shower
Open air living area

## OCEAN SUITE #2

Location:
Close to main entrance

Highlight:
Sweeping ocean views
from the balcony

Features:
58 m2
King bed
Balcony
Desk & chair
Semi-open bathroom with
standing shower
Open air living area

### OCEAN SUITE #3

Location:
Third level of the property

Highlight:
Offering breathtaking
perspectives over the ocean

Features:
58 m2
King bed
Balcony
Desk & chair
Semi-open bathroom with
standing shower
Open air living area