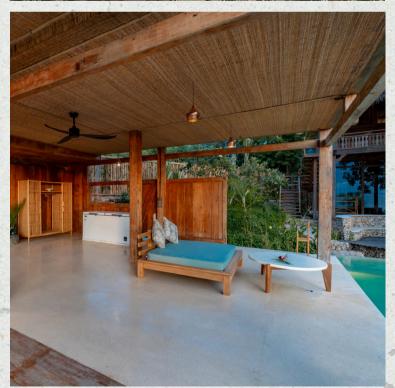

#### OCEAN SUITE WITH POOL #10

Location : Fifth level of our property

Highlight:
Own pool
Open plan living space
Ocean view

Features:
52 m2
10 m long pool
King bed
Balcony
Closed bathroom with
standing shower
Blackout Curtains