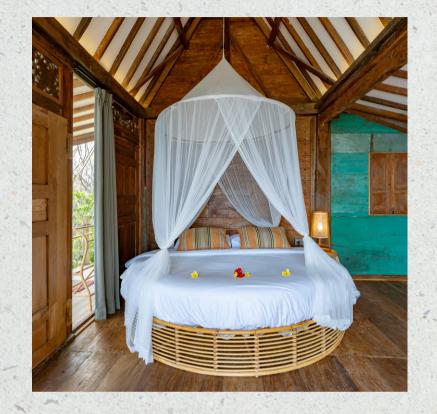

# Location: Close to main entrance

Highlight:
A romantic escape with a uniquely shaped round bed and outdoor bathroom

Features:
32 m2
Round Bed (diameter: 2 m)
Balcony
Outdoor bathroom with
standing shower
Open air living area below
the bungalow
Blackout curtains