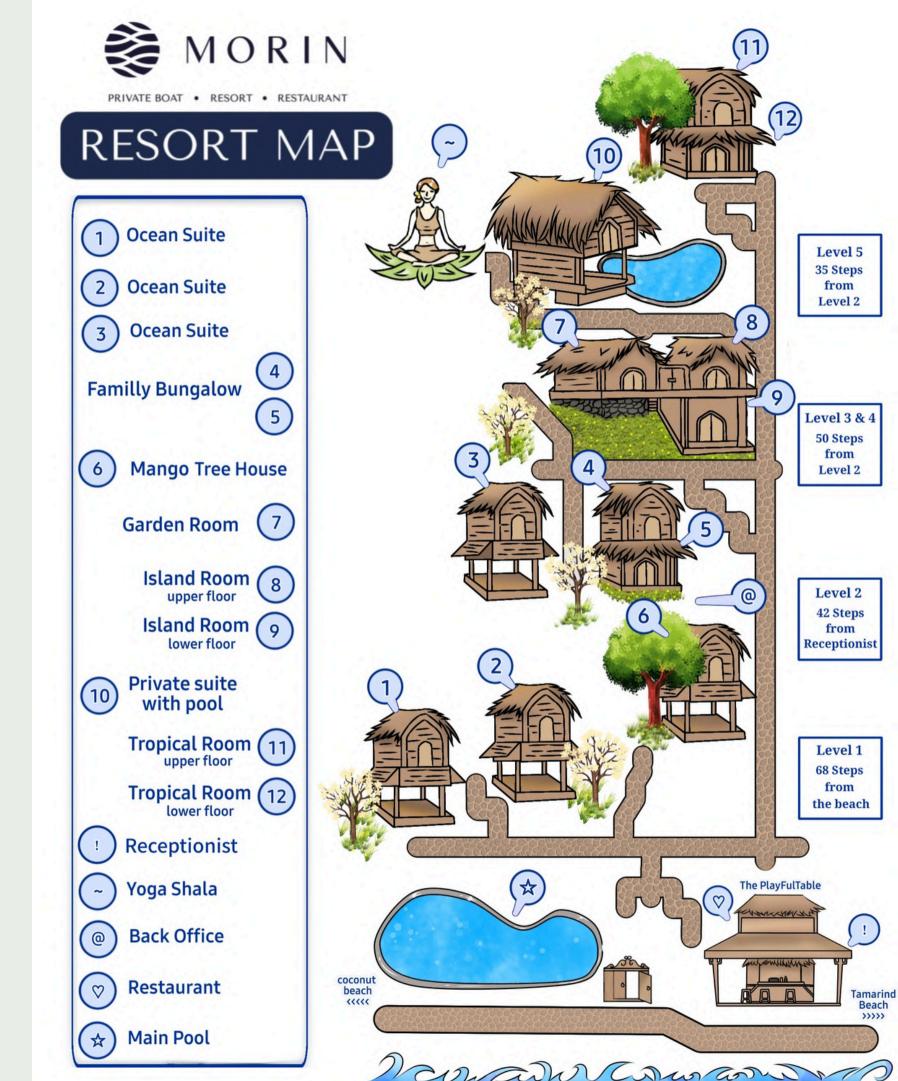

# Resort Layout

Our Resort is located on elevated land, cascading five different levels.

The reception, restaurant and main pool are located on the first level, closest to the ocean.

Mango Tree House, Ocean Suites 1 & 2 are located just above, on the second level.

Ocean Suite 3 and Family Room are located on the third level of the property, offering breathtaking perspectives over the ocean.

The Garden View Room, Island Room 8 & 9 are located on the fourth level of our property.

On the fifth level, you will find our Yoga Shala as well as our Ocean Suite with Pool and our Tropical Rooms.