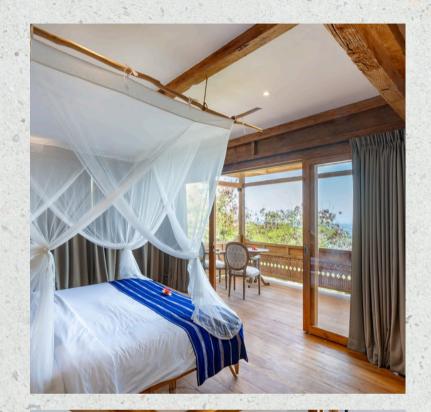

## OCEAN SUITE #1

Location:
Close to main entrance

Highlight:
Sweeping ocean views
from the balcony

Features:
58 m2
King bed
Balcony
Desk & chair
Semi-open bathroom with
standing shower
Open air living area

## OCEAN SUITE #2

Location:
Close to main entrance

Highlight:
Sweeping ocean views
from the balcony

Features:
58 m2
King bed
Balcony
Desk & chair
Semi-open bathroom with
standing shower
Open air living area

### OCEAN SUITE #3

Location:
Third level of the property

Highlight:
Offering breathtaking
perspectives over the ocean

Features:
58 m2
King bed
Balcony
Desk & chair
Semi-open bathroom with
standing shower
Open air living area