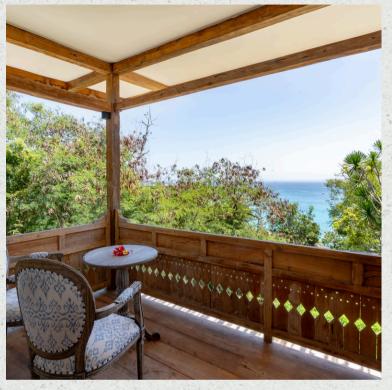

## OCEAN SUITE #1

Location:
Close to main entrance

Highlight:
Sweeping ocean views
from the balcony

Features:
58 m2
King bed
Balcony
Desk & chair
Semi-open bathroom with
standing shower
Open air living area

## OCEAN SUITE #2

Location:
Close to main entrance

Highlight:
Sweeping ocean views
from the balcony

Features:
58 m2
King bed
Balcony
Desk & chair
Semi-open bathroom with
standing shower
Open air living area

### OCEAN SUITE #3

Location:
Third level of the property

Highlight:
Offering breathtaking
perspectives over the ocean

Features:
58 m2
King bed
Balcony
Desk & chair
Semi-open bathroom with
standing shower
Open air living area