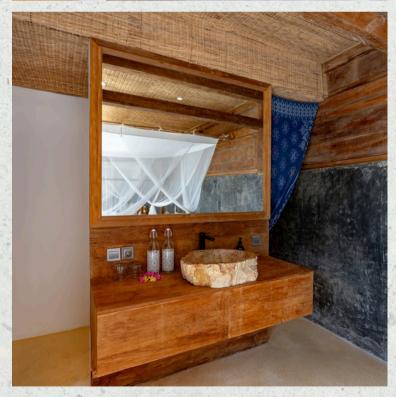

## OCEAN SUITE #1

Location:
Close to main entrance

Highlight:
Sweeping ocean views
from the balcony

Features:
58 m2
King bed
Balcony
Desk & chair
Semi-open bathroom with
standing shower
Open air living area

## OCEAN SUITE #2

Location:
Close to main entrance

Highlight:
Sweeping ocean views
from the balcony

Features:
58 m2
King bed
Balcony
Desk & chair
Semi-open bathroom with
standing shower
Open air living area

### OCEAN SUITE #3

Location:
Third level of the property

Highlight:
Offering breathtaking
perspectives over the ocean

Features:
58 m2
King bed
Balcony
Desk & chair
Semi-open bathroom with
standing shower
Open air living area