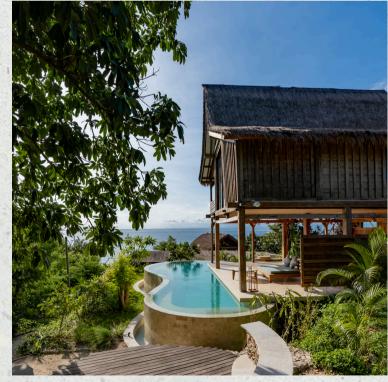

#### OCEAN SUITE WITH POOL #10

Location : Fifth level of our property

Highlight:
Own pool
Open plan living space
Ocean view

Features:
52 m2
10 m long pool
King bed
Balcony
Closed bathroom with
standing shower
Blackout Curtains