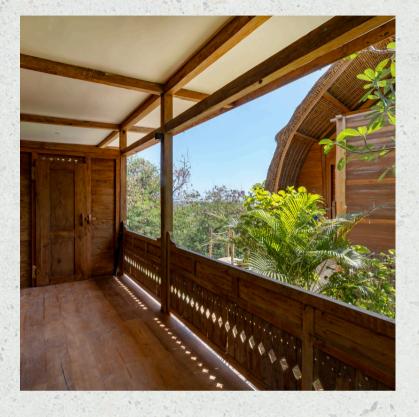

#### GARDEN VIEW ROOM #7

27 m2
King bed
Balcony
Closed bathroom with standing shower
Blackout Curtains

Location:

Fourth level of our property