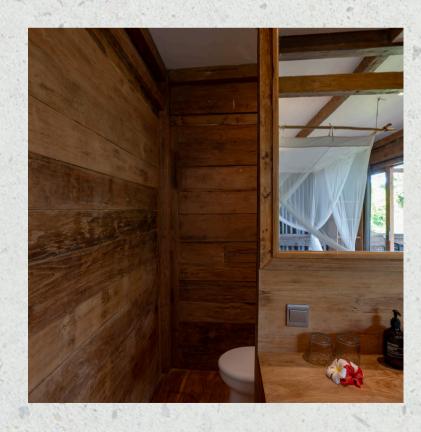

## OCEAN SUITE #1

Location:
Close to main entrance

Highlight:
Sweeping ocean views
from the balcony

Features:
58 m2
King bed
Balcony
Desk & chair
Semi-open bathroom with
standing shower
Open air living area

## OCEAN SUITE #2

Location:
Close to main entrance

Highlight:
Sweeping ocean views
from the balcony

Features:
58 m2
King bed
Balcony
Desk & chair
Semi-open bathroom with
standing shower
Open air living area

### OCEAN SUITE #3

Location:
Third level of the property

Highlight:
Offering breathtaking
perspectives over the ocean

Features:
58 m2
King bed
Balcony
Desk & chair
Semi-open bathroom with
standing shower
Open air living area