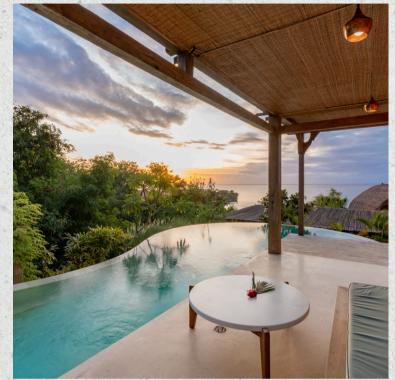

#### OCEAN SUITE WITH POOL #10

Location : Fifth level of our property

Highlight:
Own pool
Open plan living space
Ocean view

Features:
52 m2
10 m long pool
King bed
Balcony
Closed bathroom with
standing shower
Blackout Curtains