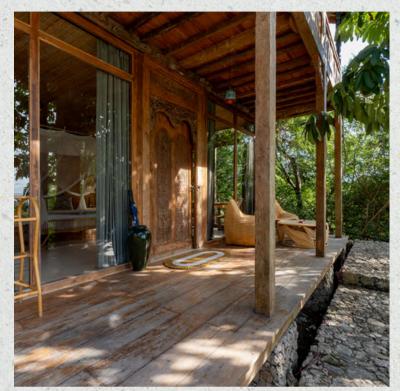

## OCEAN SUITE #1

Location:
Close to main entrance

Highlight:
Sweeping ocean views
from the balcony

Features:
58 m2
King bed
Balcony
Desk & chair
Semi-open bathroom with
standing shower
Open air living area

## OCEAN SUITE #2

Location:
Close to main entrance

Highlight:
Sweeping ocean views
from the balcony

Features:
58 m2
King bed
Balcony
Desk & chair
Semi-open bathroom with
standing shower
Open air living area

### OCEAN SUITE #3

Location:
Third level of the property

Highlight:
Offering breathtaking
perspectives over the ocean

Features:
58 m2
King bed
Balcony
Desk & chair
Semi-open bathroom with
standing shower
Open air living area