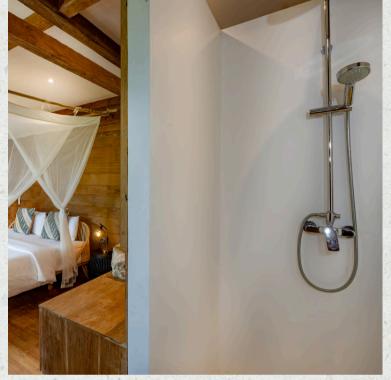

#### GARDEN VIEW ROOM #7

27 m2
King bed
Balcony
Closed bathroom with standing shower
Blackout Curtains

Location:

Fourth level of our property