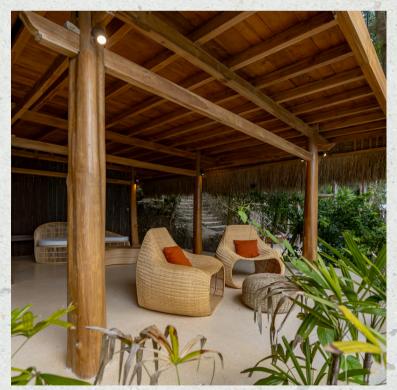

## OCEAN SUITE #1

Location:
Close to main entrance

Highlight:
Sweeping ocean views
from the balcony

Features:
58 m2
King bed
Balcony
Desk & chair
Semi-open bathroom with
standing shower
Open air living area

## OCEAN SUITE #2

Location:
Close to main entrance

Highlight:
Sweeping ocean views
from the balcony

Features:
58 m2
King bed
Balcony
Desk & chair
Semi-open bathroom with
standing shower
Open air living area

### OCEAN SUITE #3

Location:
Third level of the property

Highlight:
Offering breathtaking
perspectives over the ocean

Features:
58 m2
King bed
Balcony
Desk & chair
Semi-open bathroom with
standing shower
Open air living area