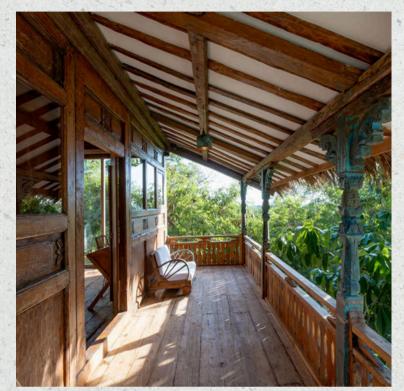

#### TROPICAL ROOM UPPER FLOOR #11

Location: Fifth level of our property

Highlight:
Room located on the highest ground of the resort

Features:
40 m2
King bed
Balcony
Outdoor bathroom with
standing shower
Blackout Curtains

#### TROPICAL ROOM LOWER FLOOR #12

Location : Fifth level of our property

Highlight:
Outdoor bathroom
Terrace
Garden & partial ocean view

Features:
43 m2
King bed
Balcony
Outdoor bathroom with
standing shower
Blackout Curtains