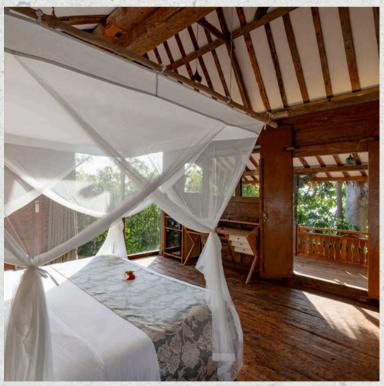

## OCEAN SUITE #1

Location:
Close to main entrance

Highlight:
Sweeping ocean views
from the balcony

Features:
58 m2
King bed
Balcony
Desk & chair
Semi-open bathroom with
standing shower
Open air living area

## OCEAN SUITE #2

Location:
Close to main entrance

Highlight:
Sweeping ocean views
from the balcony

Features:
58 m2
King bed
Balcony
Desk & chair
Semi-open bathroom with
standing shower
Open air living area

### OCEAN SUITE #3

Location:
Third level of the property

Highlight:
Offering breathtaking
perspectives over the ocean

Features:
58 m2
King bed
Balcony
Desk & chair
Semi-open bathroom with
standing shower
Open air living area