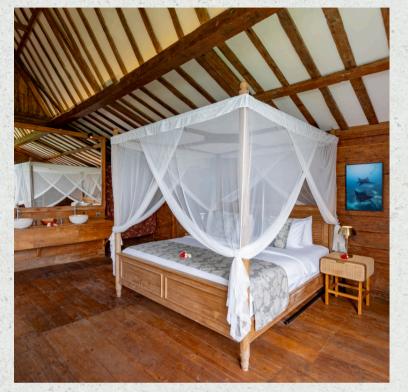

## OCEAN SUITE #1

Location:
Close to main entrance

Highlight:
Sweeping ocean views
from the balcony

Features:
58 m2
King bed
Balcony
Desk & chair
Semi-open bathroom with
standing shower
Open air living area

## OCEAN SUITE #2

Location:
Close to main entrance

Highlight:
Sweeping ocean views
from the balcony

Features:
58 m2
King bed
Balcony
Desk & chair
Semi-open bathroom with
standing shower
Open air living area

### OCEAN SUITE #3

Location:
Third level of the property

Highlight:
Offering breathtaking
perspectives over the ocean

Features:
58 m2
King bed
Balcony
Desk & chair
Semi-open bathroom with
standing shower
Open air living area