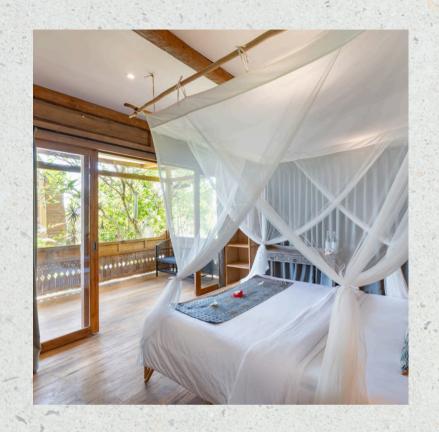

#### GARDEN VIEW ROOM #7

27 m2
King bed
Balcony
Closed bathroom with standing shower
Blackout Curtains

Location:

Fourth level of our property