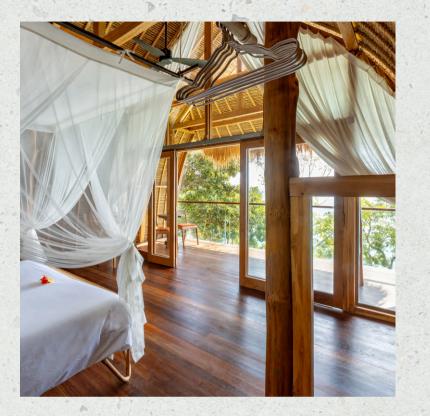

#### MANGO TREE HOUSE #6

# Location: Close to main entrance

Highlight:
A romantic escape with a uniquely shaped round bed and outdoor bathroom

Features:
32 m2
Round Bed (diameter: 2 m)
Balcony
Outdoor bathroom with
standing shower
Open air living area below
the bungalow
Blackout curtains