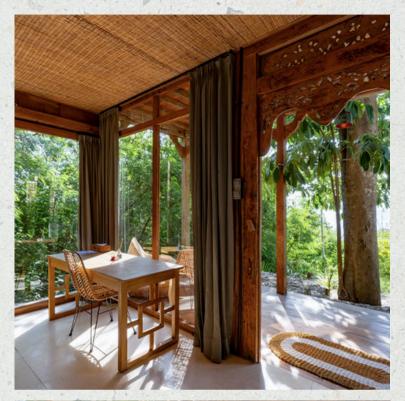

## OCEAN SUITE #1

Location:
Close to main entrance

Highlight:
Sweeping ocean views
from the balcony

Features:
58 m2
King bed
Balcony
Desk & chair
Semi-open bathroom with
standing shower
Open air living area

## OCEAN SUITE #2

Location:
Close to main entrance

Highlight:
Sweeping ocean views
from the balcony

Features:
58 m2
King bed
Balcony
Desk & chair
Semi-open bathroom with
standing shower
Open air living area

### OCEAN SUITE #3

Location:
Third level of the property

Highlight:
Offering breathtaking
perspectives over the ocean

Features:
58 m2
King bed
Balcony
Desk & chair
Semi-open bathroom with
standing shower
Open air living area