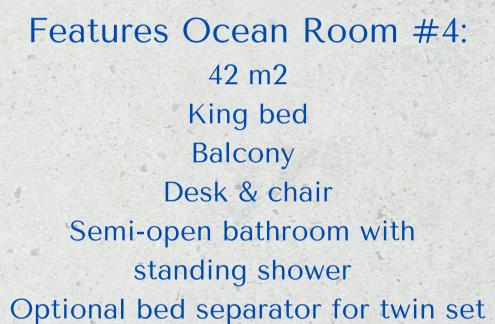

#### FAMILY BUNGALOW #4&5

Location:

Third level of the property

Highlight:

with a master bedroom upstairs