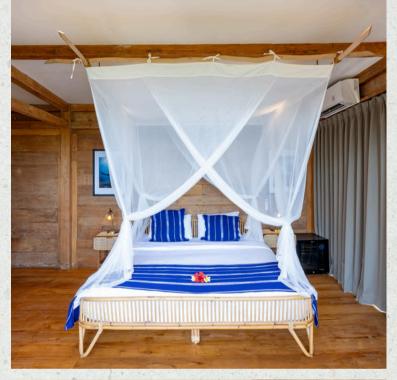

## OCEAN SUITE #1

Location:
Close to main entrance

Highlight:
Sweeping ocean views
from the balcony

Features:
58 m2
King bed
Balcony
Desk & chair
Semi-open bathroom with
standing shower
Open air living area

## OCEAN SUITE #2

Location:
Close to main entrance

Highlight:
Sweeping ocean views
from the balcony

Features:
58 m2
King bed
Balcony
Desk & chair
Semi-open bathroom with
standing shower
Open air living area

### OCEAN SUITE #3

Location:
Third level of the property

Highlight:
Offering breathtaking
perspectives over the ocean

Features:
58 m2
King bed
Balcony
Desk & chair
Semi-open bathroom with
standing shower
Open air living area