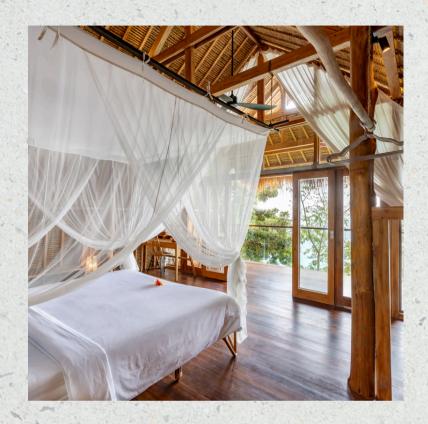

## OCEAN SUITE #1

Location:
Close to main entrance

Highlight:
Sweeping ocean views
from the balcony

Features:
58 m2
King bed
Balcony
Desk & chair
Semi-open bathroom with
standing shower
Open air living area

## OCEAN SUITE #2

Location:
Close to main entrance

Highlight:
Sweeping ocean views
from the balcony

Features:
58 m2
King bed
Balcony
Desk & chair
Semi-open bathroom with
standing shower
Open air living area

### OCEAN SUITE #3

Location:
Third level of the property

Highlight:
Offering breathtaking
perspectives over the ocean

Features:
58 m2
King bed
Balcony
Desk & chair
Semi-open bathroom with
standing shower
Open air living area