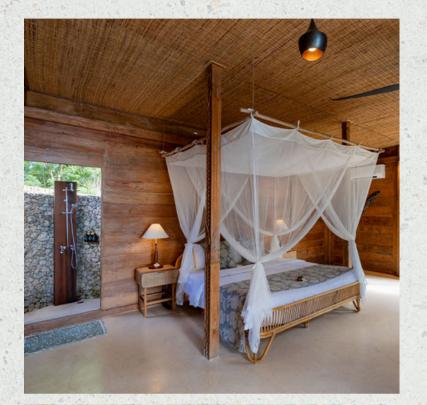

## OCEAN SUITE #1

Location:
Close to main entrance

Highlight:
Sweeping ocean views
from the balcony

Features:
58 m2
King bed
Balcony
Desk & chair
Semi-open bathroom with
standing shower
Open air living area

## OCEAN SUITE #2

Location:
Close to main entrance

Highlight:
Sweeping ocean views
from the balcony

Features:
58 m2
King bed
Balcony
Desk & chair
Semi-open bathroom with
standing shower
Open air living area

### OCEAN SUITE #3

Location:
Third level of the property

Highlight:
Offering breathtaking
perspectives over the ocean

Features:
58 m2
King bed
Balcony
Desk & chair
Semi-open bathroom with
standing shower
Open air living area