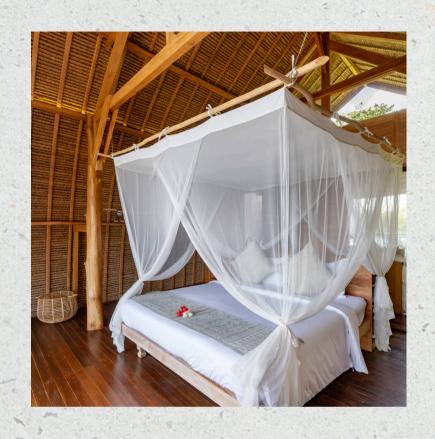

# Location: Close to main entrance

Highlight:
A romantic escape with a uniquely shaped round bed and outdoor bathroom

Features:
32 m2
Round Bed (diameter: 2 m)
Balcony
Outdoor bathroom with
standing shower
Open air living area below
the bungalow
Blackout curtains