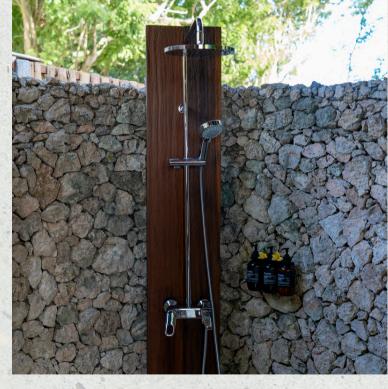

## OCEAN SUITE #1

Location:
Close to main entrance

Highlight:
Sweeping ocean views
from the balcony

Features:
58 m2
King bed
Balcony
Desk & chair
Semi-open bathroom with
standing shower
Open air living area

## OCEAN SUITE #2

Location:
Close to main entrance

Highlight:
Sweeping ocean views
from the balcony

Features:
58 m2
King bed
Balcony
Desk & chair
Semi-open bathroom with
standing shower
Open air living area

### OCEAN SUITE #3

Location:
Third level of the property

Highlight:
Offering breathtaking
perspectives over the ocean

Features:
58 m2
King bed
Balcony
Desk & chair
Semi-open bathroom with
standing shower
Open air living area