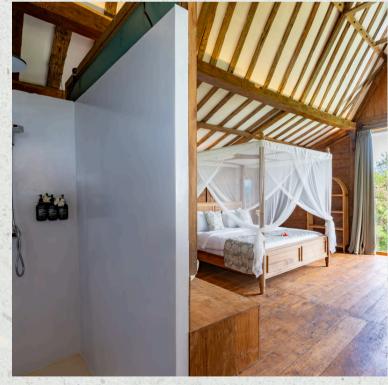

## OCEAN SUITE #1

Location:
Close to main entrance

Highlight:
Sweeping ocean views
from the balcony

Features:
58 m2
King bed
Balcony
Desk & chair
Semi-open bathroom with
standing shower
Open air living area

## OCEAN SUITE #2

Location:
Close to main entrance

Highlight:
Sweeping ocean views
from the balcony

Features:
58 m2
King bed
Balcony
Desk & chair
Semi-open bathroom with
standing shower
Open air living area

### OCEAN SUITE #3

Location:
Third level of the property

Highlight:
Offering breathtaking
perspectives over the ocean

Features:
58 m2
King bed
Balcony
Desk & chair
Semi-open bathroom with
standing shower
Open air living area