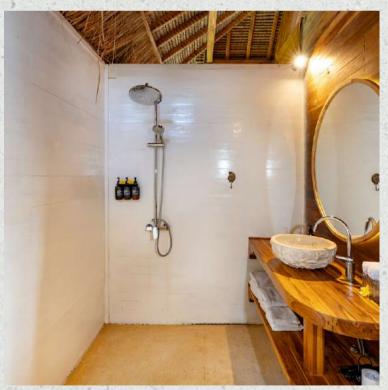

# OCEAN SUITE #1

Location:
Close to main entrance

Highlight:
Sweeping ocean views
from the balcony

Features:
58 m2
King bed
Balcony
Desk & chair
Semi-open bathroom with
standing shower
Open air living area

# OCEAN SUITE #2

Location:
Close to main entrance

Highlight:
Sweeping ocean views
from the balcony

Features:
58 m2
King bed
Balcony
Desk & chair
Semi-open bathroom with
standing shower
Open air living area

## OCEAN SUITE #3

Location:
Third level of the property

Highlight:
Offering breathtaking
perspectives over the ocean

Features:
58 m2
King bed
Balcony
Desk & chair
Semi-open bathroom with
standing shower
Open air living area