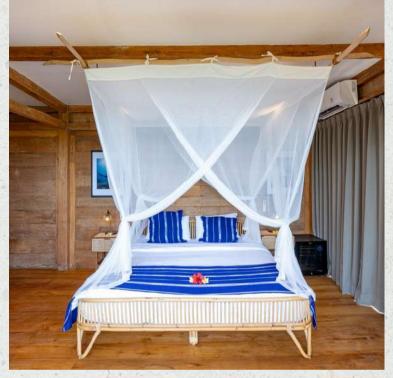

# OCEAN SUITE #1

Location:
Close to main entrance

Highlight:
Sweeping ocean views
from the balcony

Features:
58 m2
King bed
Balcony
Desk & chair
Semi-open bathroom with
standing shower
Open air living area

# OCEAN SUITE #2

Location:
Close to main entrance

Highlight:
Sweeping ocean views
from the balcony

Features:
58 m2
King bed
Balcony
Desk & chair
Semi-open bathroom with
standing shower
Open air living area

## OCEAN SUITE #3

Location:
Third level of the property

Highlight:
Offering breathtaking
perspectives over the ocean

Features:
58 m2
King bed
Balcony
Desk & chair
Semi-open bathroom with
standing shower
Open air living area