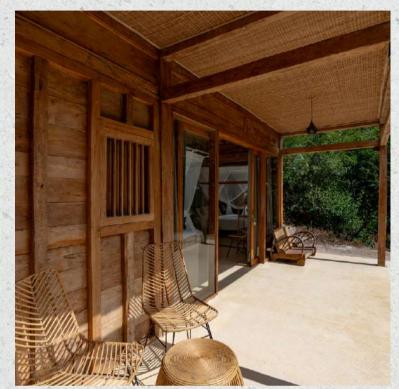

# OCEAN SUITE #1

Location:
Close to main entrance

Highlight:
Sweeping ocean views
from the balcony

Features:
58 m2
King bed
Balcony
Desk & chair
Semi-open bathroom with
standing shower
Open air living area

# OCEAN SUITE #2

Location:
Close to main entrance

Highlight:
Sweeping ocean views
from the balcony

Features:
58 m2
King bed
Balcony
Desk & chair
Semi-open bathroom with
standing shower
Open air living area

## OCEAN SUITE #3

Location:
Third level of the property

Highlight:
Offering breathtaking
perspectives over the ocean

Features:
58 m2
King bed
Balcony
Desk & chair
Semi-open bathroom with
standing shower
Open air living area