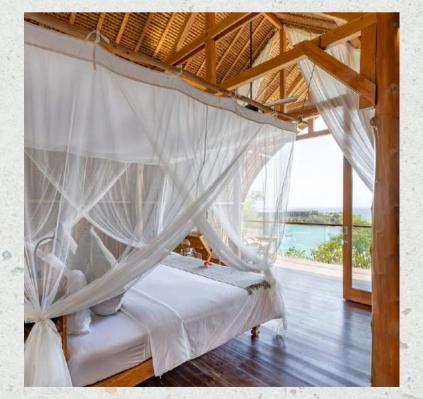

# OCEAN SUITE #1

Location:
Close to main entrance

Highlight:
Sweeping ocean views
from the balcony

Features:
58 m2
King bed
Balcony
Desk & chair
Semi-open bathroom with
standing shower
Open air living area

# OCEAN SUITE #2

Location:
Close to main entrance

Highlight:
Sweeping ocean views
from the balcony

Features:
58 m2
King bed
Balcony
Desk & chair
Semi-open bathroom with
standing shower
Open air living area

## OCEAN SUITE #3

Location:
Third level of the property

Highlight:
Offering breathtaking
perspectives over the ocean

Features:
58 m2
King bed
Balcony
Desk & chair
Semi-open bathroom with
standing shower
Open air living area