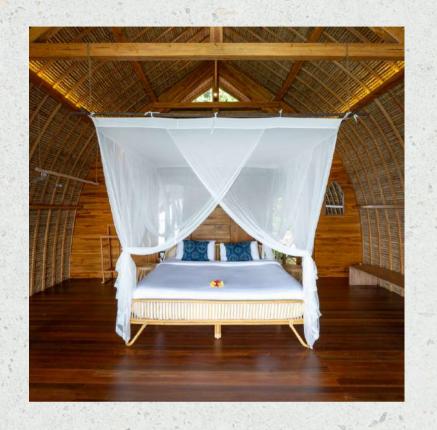

# Location: Close to main entrance

Highlight:
A romantic escape with a uniquely shaped round bed and outdoor bathroom

Features:
32 m2
Round Bed (diameter: 2 m)
Balcony
Outdoor bathroom with
standing shower
Open air living area below
the bungalow
Blackout curtains