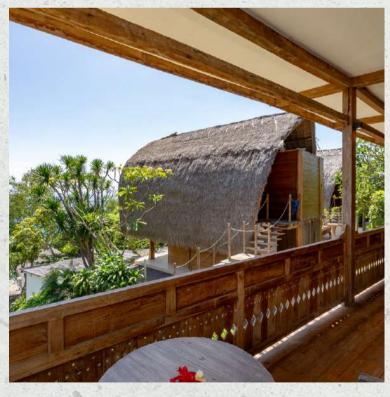

### MANGO TREE HOUSE #6

# Location: Close to main entrance

Highlight:
A romantic escape with a uniquely shaped round bed and outdoor bathroom

Features:
32 m2
Round Bed (diameter: 2 m)
Balcony
Outdoor bathroom with
standing shower
Open air living area below
the bungalow
Blackout curtains