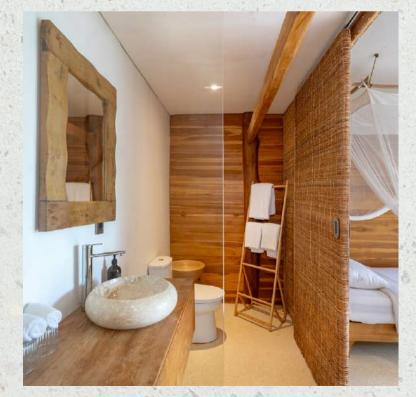

# OCEAN SUITE #1

Location:
Close to main entrance

Highlight:
Sweeping ocean views
from the balcony

Features:
58 m2
King bed
Balcony
Desk & chair
Semi-open bathroom with
standing shower
Open air living area

# OCEAN SUITE #2

Location:
Close to main entrance

Highlight:
Sweeping ocean views
from the balcony

Features:
58 m2
King bed
Balcony
Desk & chair
Semi-open bathroom with
standing shower
Open air living area

## OCEAN SUITE #3

Location:
Third level of the property

Highlight:
Offering breathtaking
perspectives over the ocean

Features:
58 m2
King bed
Balcony
Desk & chair
Semi-open bathroom with
standing shower
Open air living area