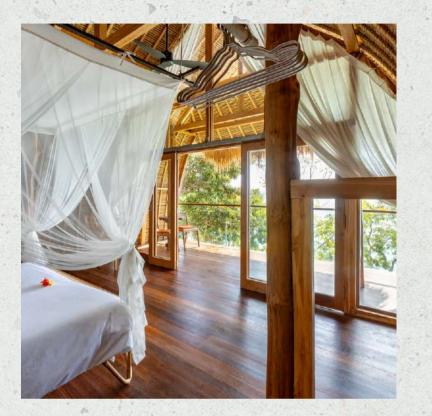

# OCEAN SUITE #1

Location:
Close to main entrance

Highlight:
Sweeping ocean views
from the balcony

Features:
58 m2
King bed
Balcony
Desk & chair
Semi-open bathroom with
standing shower
Open air living area

# OCEAN SUITE #2

Location:
Close to main entrance

Highlight:
Sweeping ocean views
from the balcony

Features:
58 m2
King bed
Balcony
Desk & chair
Semi-open bathroom with
standing shower
Open air living area

## OCEAN SUITE #3

Location:
Third level of the property

Highlight:
Offering breathtaking
perspectives over the ocean

Features:
58 m2
King bed
Balcony
Desk & chair
Semi-open bathroom with
standing shower
Open air living area