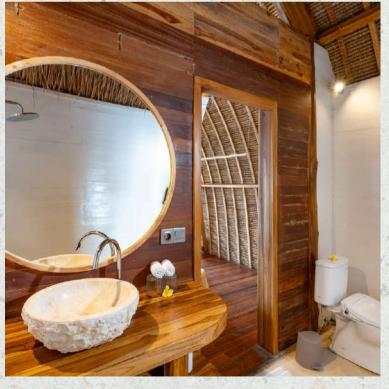

# OCEAN SUITE #1

Location:
Close to main entrance

Highlight:
Sweeping ocean views
from the balcony

Features:
58 m2
King bed
Balcony
Desk & chair
Semi-open bathroom with
standing shower
Open air living area

# OCEAN SUITE #2

Location:
Close to main entrance

Highlight:
Sweeping ocean views
from the balcony

Features:
58 m2
King bed
Balcony
Desk & chair
Semi-open bathroom with
standing shower
Open air living area

## OCEAN SUITE #3

Location:
Third level of the property

Highlight:
Offering breathtaking
perspectives over the ocean

Features:
58 m2
King bed
Balcony
Desk & chair
Semi-open bathroom with
standing shower
Open air living area