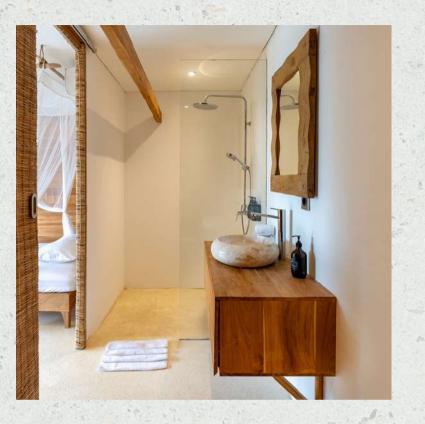

# OCEAN SUITE #1

Location:
Close to main entrance

Highlight:
Sweeping ocean views
from the balcony

Features:
58 m2
King bed
Balcony
Desk & chair
Semi-open bathroom with
standing shower
Open air living area

# OCEAN SUITE #2

Location:
Close to main entrance

Highlight:
Sweeping ocean views
from the balcony

Features:
58 m2
King bed
Balcony
Desk & chair
Semi-open bathroom with
standing shower
Open air living area

## OCEAN SUITE #3

Location:
Third level of the property

Highlight:
Offering breathtaking
perspectives over the ocean

Features:
58 m2
King bed
Balcony
Desk & chair
Semi-open bathroom with
standing shower
Open air living area