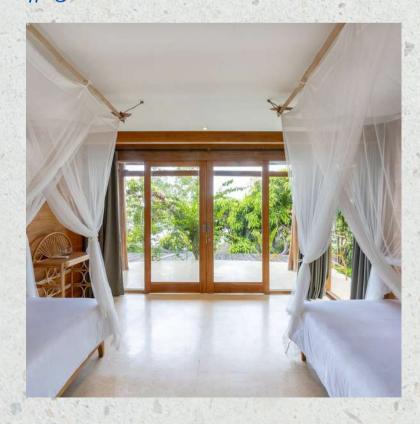

#### Features Twin Garden #5:

Twin beds
Balcony
Closed bathroom with
standing shower
Blackout Curtains