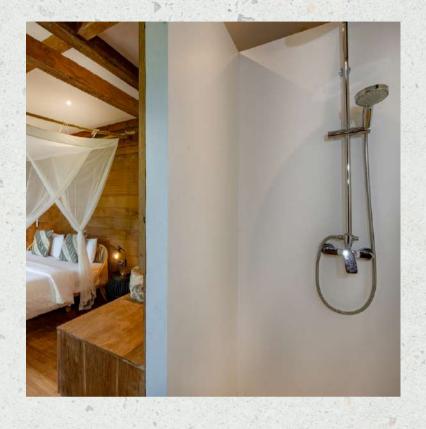

# OCEAN SUITE #1

Location:
Close to main entrance

Highlight:
Sweeping ocean views
from the balcony

Features:
58 m2
King bed
Balcony
Desk & chair
Semi-open bathroom with
standing shower
Open air living area

# OCEAN SUITE #2

Location:
Close to main entrance

Highlight:
Sweeping ocean views
from the balcony

Features:
58 m2
King bed
Balcony
Desk & chair
Semi-open bathroom with
standing shower
Open air living area

## OCEAN SUITE #3

Location:
Third level of the property

Highlight:
Offering breathtaking
perspectives over the ocean

Features:
58 m2
King bed
Balcony
Desk & chair
Semi-open bathroom with
standing shower
Open air living area