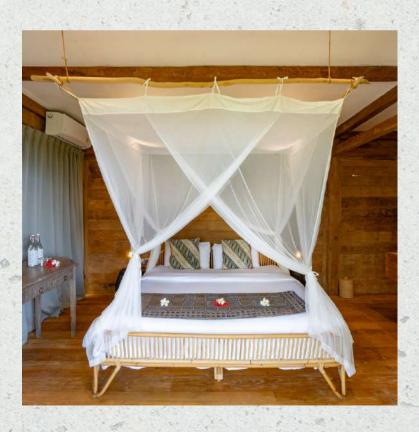

# OCEAN SUITE #1

Location:
Close to main entrance

Highlight:
Sweeping ocean views
from the balcony

Features:
58 m2
King bed
Balcony
Desk & chair
Semi-open bathroom with
standing shower
Open air living area

# OCEAN SUITE #2

Location:
Close to main entrance

Highlight:
Sweeping ocean views
from the balcony

Features:
58 m2
King bed
Balcony
Desk & chair
Semi-open bathroom with
standing shower
Open air living area

## OCEAN SUITE #3

Location:
Third level of the property

Highlight:
Offering breathtaking
perspectives over the ocean

Features:
58 m2
King bed
Balcony
Desk & chair
Semi-open bathroom with
standing shower
Open air living area