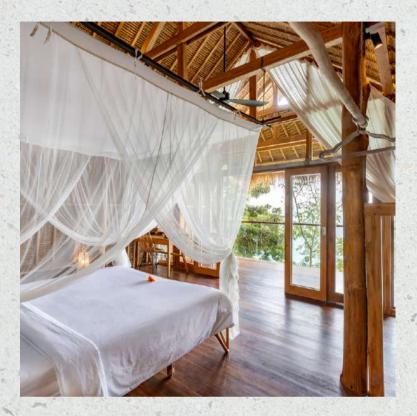

# OCEAN SUITE #1

Location:
Close to main entrance

Highlight:
Sweeping ocean views
from the balcony

Features:
58 m2
King bed
Balcony
Desk & chair
Semi-open bathroom with
standing shower
Open air living area

# OCEAN SUITE #2

Location:
Close to main entrance

Highlight:
Sweeping ocean views
from the balcony

Features:
58 m2
King bed
Balcony
Desk & chair
Semi-open bathroom with
standing shower
Open air living area

## OCEAN SUITE #3

Location:
Third level of the property

Highlight:
Offering breathtaking
perspectives over the ocean

Features:
58 m2
King bed
Balcony
Desk & chair
Semi-open bathroom with
standing shower
Open air living area