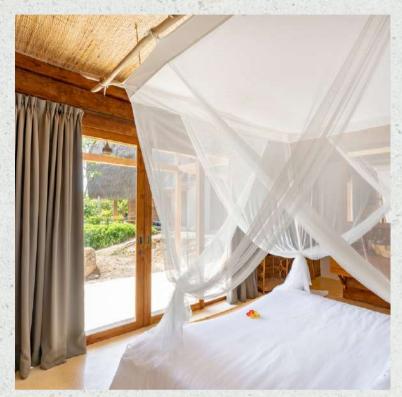

# OCEAN SUITE #1

Location:
Close to main entrance

Highlight:
Sweeping ocean views
from the balcony

Features:
58 m2
King bed
Balcony
Desk & chair
Semi-open bathroom with
standing shower
Open air living area

# OCEAN SUITE #2

Location:
Close to main entrance

Highlight:
Sweeping ocean views
from the balcony

Features:
58 m2
King bed
Balcony
Desk & chair
Semi-open bathroom with
standing shower
Open air living area

## OCEAN SUITE #3

Location:
Third level of the property

Highlight:
Offering breathtaking
perspectives over the ocean

Features:
58 m2
King bed
Balcony
Desk & chair
Semi-open bathroom with
standing shower
Open air living area