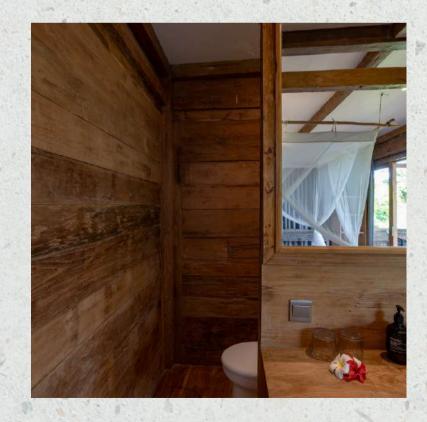

# ISLAND ROOM UPPER FLOOR #8

Location: Fourth level of our property

Highlight:
Wider island view from the balcony

Features:
42 m2
King bed
Balcony
Closed bathroom with
standing shower
Blackout Curtains

### ISLAND ROOM LOWER FLOOR #9

Location : Fourth level of our property

Highlight:
Spacious balcony & 'geladak'
style building made from
reclaimed wood

Features:
42 m2
King bed
Balcony
Closed bathroom with
standing shower
Blackout Curtains