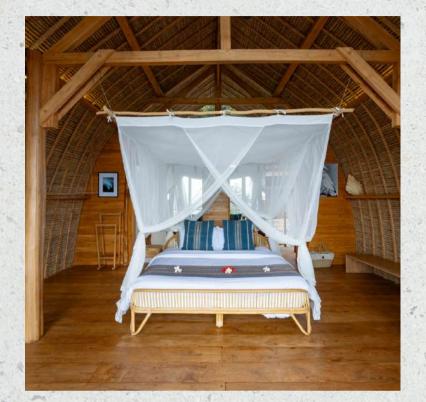

# OCEAN SUITE #1

Location:
Close to main entrance

Highlight:
Sweeping ocean views
from the balcony

Features:
58 m2
King bed
Balcony
Desk & chair
Semi-open bathroom with
standing shower
Open air living area

# OCEAN SUITE #2

Location:
Close to main entrance

Highlight:
Sweeping ocean views
from the balcony

Features:
58 m2
King bed
Balcony
Desk & chair
Semi-open bathroom with
standing shower
Open air living area

## OCEAN SUITE #3

Location:
Third level of the property

Highlight:
Offering breathtaking
perspectives over the ocean

Features:
58 m2
King bed
Balcony
Desk & chair
Semi-open bathroom with
standing shower
Open air living area