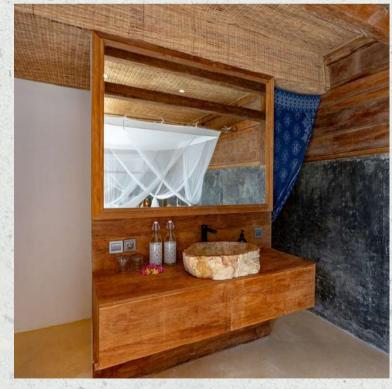

# OCEAN SUITE #1

Location:
Close to main entrance

Highlight:
Sweeping ocean views
from the balcony

Features:
58 m2
King bed
Balcony
Desk & chair
Semi-open bathroom with
standing shower
Open air living area

# OCEAN SUITE #2

Location:
Close to main entrance

Highlight:
Sweeping ocean views
from the balcony

Features:
58 m2
King bed
Balcony
Desk & chair
Semi-open bathroom with
standing shower
Open air living area

## OCEAN SUITE #3

Location:
Third level of the property

Highlight:
Offering breathtaking
perspectives over the ocean

Features:
58 m2
King bed
Balcony
Desk & chair
Semi-open bathroom with
standing shower
Open air living area