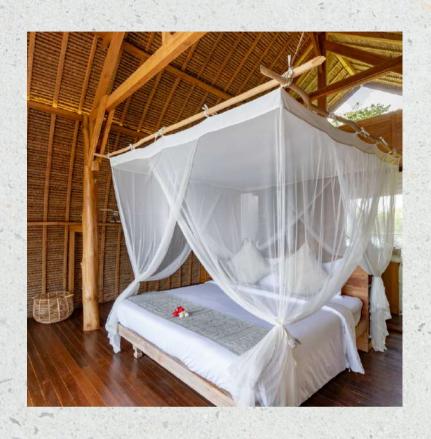

# Location: Close to main entrance

Highlight:
A romantic escape with a uniquely shaped round bed and outdoor bathroom

Features:
32 m2
Round Bed (diameter: 2 m)
Balcony
Outdoor bathroom with
standing shower
Open air living area below
the bungalow
Blackout curtains