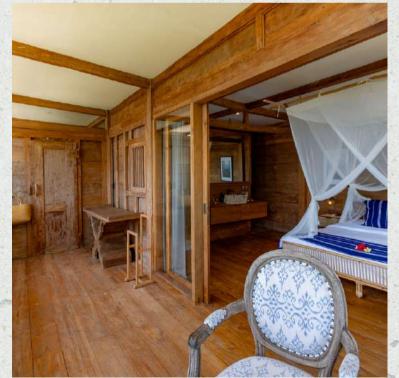

# OCEAN SUITE #1

Location:
Close to main entrance

Highlight:
Sweeping ocean views
from the balcony

Features:
58 m2
King bed
Balcony
Desk & chair
Semi-open bathroom with
standing shower
Open air living area

# OCEAN SUITE #2

Location:
Close to main entrance

Highlight:
Sweeping ocean views
from the balcony

Features:
58 m2
King bed
Balcony
Desk & chair
Semi-open bathroom with
standing shower
Open air living area

## OCEAN SUITE #3

Location:
Third level of the property

Highlight:
Offering breathtaking
perspectives over the ocean

Features:
58 m2
King bed
Balcony
Desk & chair
Semi-open bathroom with
standing shower
Open air living area