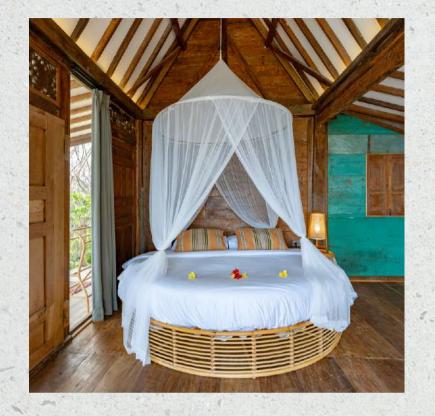

### MANGO TREE HOUSE #6

# Location: Close to main entrance

Highlight:
A romantic escape with a uniquely shaped round bed and outdoor bathroom

Features:
32 m2
Round Bed (diameter: 2 m)
Balcony
Outdoor bathroom with
standing shower
Open air living area below
the bungalow
Blackout curtains

Note: Twin set up unavailable