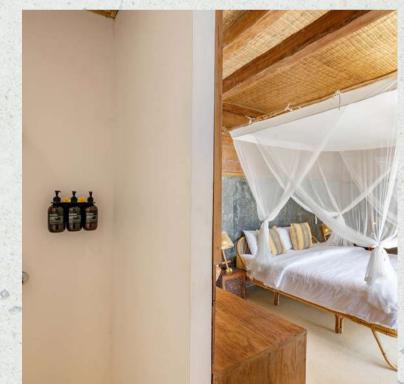

# OCEAN SUITE #1

Location:
Close to main entrance

Highlight:
Sweeping ocean views
from the balcony

Features:
58 m2
King bed
Balcony
Desk & chair
Semi-open bathroom with
standing shower
Open air living area

# OCEAN SUITE #2

Location:
Close to main entrance

Highlight:
Sweeping ocean views
from the balcony

Features:
58 m2
King bed
Balcony
Desk & chair
Semi-open bathroom with
standing shower
Open air living area

## OCEAN SUITE #3

Location:
Third level of the property

Highlight:
Offering breathtaking
perspectives over the ocean

Features:
58 m2
King bed
Balcony
Desk & chair
Semi-open bathroom with
standing shower
Open air living area