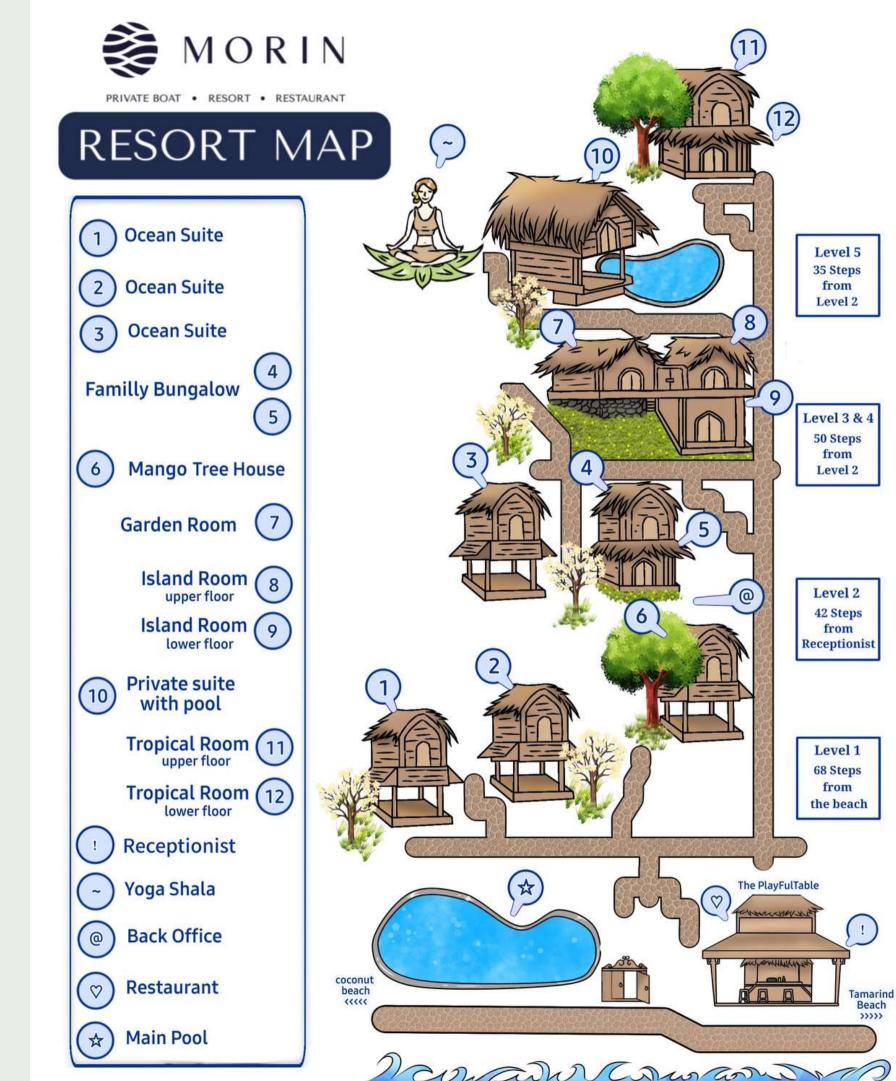

# Resort Layout

Our Resort is located on elevated land, cascading five different levels.

The reception, restaurant and main pool are located on the first level, closest to the ocean.

Mango Tree House, Ocean Suites 1 & 2 are located just above, on the second level.

Ocean Suite 3 and Family Room are located on the third level of the property, offering breathtaking perspectives over the ocean.

The Garden View Room, Island Room 8 & 9 are located on the fourth level of our property.

On the fifth level, you will find our Yoga Shala as well as our Private suite with pool and our Tropical Rooms.