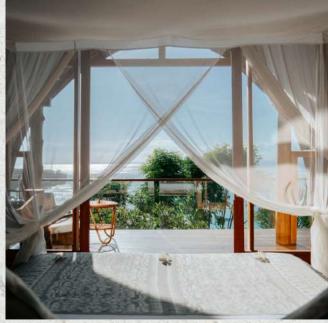

# OCEAN SUITE #1

Location:
Close to main entrance

Highlight:
Sweeping ocean views
from the balcony

Features:
58 m2
King bed
Balcony
Desk & chair
Semi-open bathroom with
standing shower
Open air living area

# OCEAN SUITE #2

Location:
Close to main entrance

Highlight:
Sweeping ocean views
from the balcony

Features:
58 m2
King bed
Balcony
Desk & chair
Semi-open bathroom with
standing shower
Open air living area