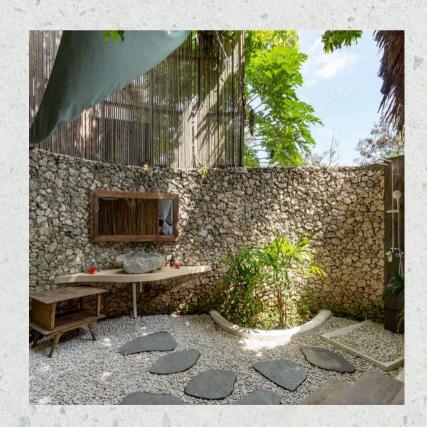

# OCEAN SUITE #1

Location:
Close to main entrance

Highlight:
Sweeping ocean views
from the balcony

Features:
58 m2
King bed
Balcony
Desk & chair
Semi-open bathroom with
standing shower
Open air living area

# OCEAN SUITE #2

Location:
Close to main entrance

Highlight:
Sweeping ocean views
from the balcony

Features:
58 m2
King bed
Balcony
Desk & chair
Semi-open bathroom with
standing shower
Open air living area

## OCEAN SUITE #3

Location:
Third level of the property

Highlight:
Offering breathtaking
perspectives over the ocean

Features:
58 m2
King bed
Balcony
Desk & chair
Semi-open bathroom with
standing shower
Open air living area