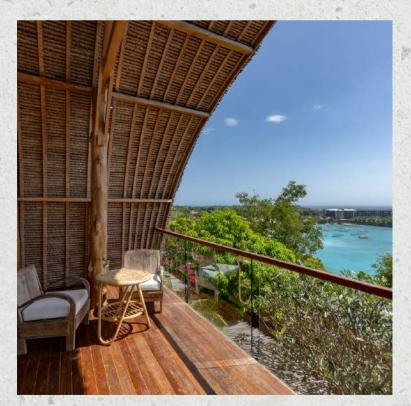

# OCEAN SUITE #1

Location:
Close to main entrance

Highlight:
Sweeping ocean views
from the balcony

Features:
58 m2
King bed
Balcony
Desk & chair
Semi-open bathroom with
standing shower
Open air living area

# OCEAN SUITE #2

Location:
Close to main entrance

Highlight:
Sweeping ocean views
from the balcony

Features:
58 m2
King bed
Balcony
Desk & chair
Semi-open bathroom with
standing shower
Open air living area

## OCEAN SUITE #3

Location:
Third level of the property

Highlight:
Offering breathtaking
perspectives over the ocean

Features:
58 m2
King bed
Balcony
Desk & chair
Semi-open bathroom with
standing shower
Open air living area