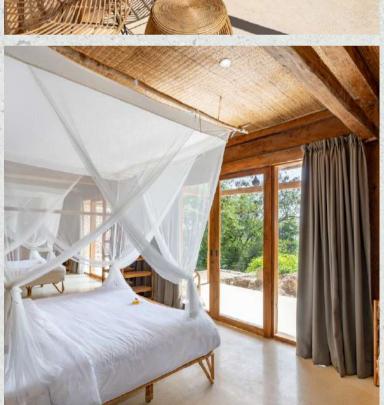

# OCEAN SUITE #1

Location:
Close to main entrance

Highlight:
Sweeping ocean views
from the balcony

Features:
58 m2
King bed
Balcony
Desk & chair
Semi-open bathroom with
standing shower
Open air living area

# OCEAN SUITE #2

Location:
Close to main entrance

Highlight:
Sweeping ocean views
from the balcony

Features:
58 m2
King bed
Balcony
Desk & chair
Semi-open bathroom with
standing shower
Open air living area

## OCEAN SUITE #3

Location:
Third level of the property

Highlight:
Offering breathtaking
perspectives over the ocean

Features:
58 m2
King bed
Balcony
Desk & chair
Semi-open bathroom with
standing shower
Open air living area