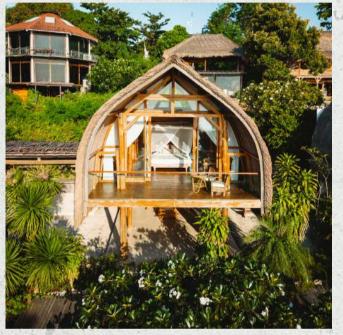

### MANGO TREE HOUSE #6

# Location: Close to main entrance

Highlight:
A romantic escape with a uniquely shaped round bed and outdoor bathroom

Features:
32 m2
Round Bed (diameter: 2 m)
Balcony
Outdoor bathroom with
standing shower
Open air living area below
the bungalow
Blackout curtains

Note: Twin set up unavailable