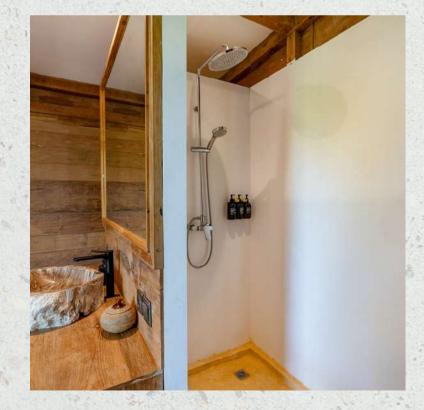

# ISLAND ROOM UPPER FLOOR #8

Location: Fourth level of our property

Highlight:
Wider island view from the balcony

Features:
42 m2
King bed
Balcony
Closed bathroom with
standing shower
Blackout Curtains

### ISLAND ROOM LOWER FLOOR #9

Location : Fourth level of our property

Highlight:
Spacious balcony & 'geladak'
style building made from
reclaimed wood

Features:
42 m2
King bed
Balcony
Closed bathroom with
standing shower
Blackout Curtains