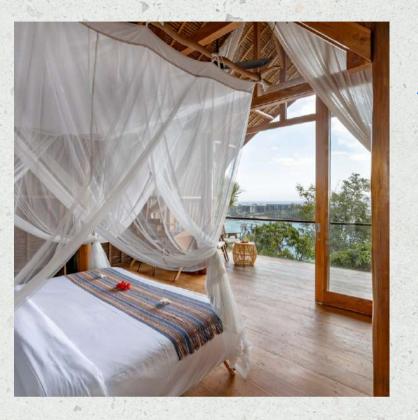

# OCEAN SUITE #1

Location:
Close to main entrance

Highlight:
Sweeping ocean views
from the balcony

Features:
58 m2
King bed
Balcony
Desk & chair
Semi-open bathroom with
standing shower
Open air living area

# OCEAN SUITE #2

Location:
Close to main entrance

Highlight:
Sweeping ocean views
from the balcony

Features:
58 m2
King bed
Balcony
Desk & chair
Semi-open bathroom with
standing shower
Open air living area

## OCEAN SUITE #3

Location:
Third level of the property

Highlight:
Offering breathtaking
perspectives over the ocean

Features:
58 m2
King bed
Balcony
Desk & chair
Semi-open bathroom with
standing shower
Open air living area