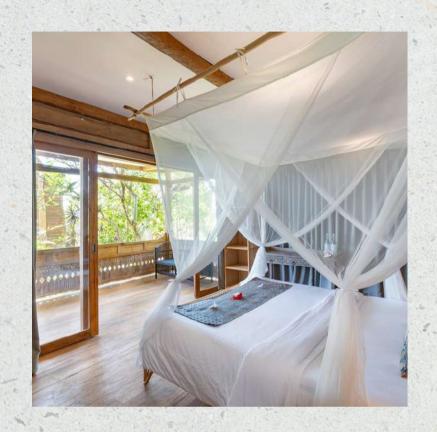

# OCEAN SUITE #1

Location:
Close to main entrance

Highlight:
Sweeping ocean views
from the balcony

Features:
58 m2
King bed
Balcony
Desk & chair
Semi-open bathroom with
standing shower
Open air living area

# OCEAN SUITE #2

Location:
Close to main entrance

Highlight:
Sweeping ocean views
from the balcony

Features:
58 m2
King bed
Balcony
Desk & chair
Semi-open bathroom with
standing shower
Open air living area

## OCEAN SUITE #3

Location:
Third level of the property

Highlight:
Offering breathtaking
perspectives over the ocean

Features:
58 m2
King bed
Balcony
Desk & chair
Semi-open bathroom with
standing shower
Open air living area