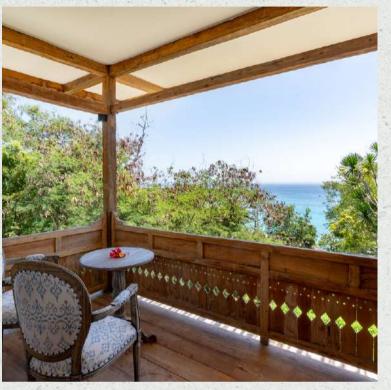

# OCEAN SUITE #1

Location:
Close to main entrance

Highlight:
Sweeping ocean views
from the balcony

Features:
58 m2
King bed
Balcony
Desk & chair
Semi-open bathroom with
standing shower
Open air living area

# OCEAN SUITE #2

Location:
Close to main entrance

Highlight:
Sweeping ocean views
from the balcony

Features:
58 m2
King bed
Balcony
Desk & chair
Semi-open bathroom with
standing shower
Open air living area

## OCEAN SUITE #3

Location:
Third level of the property

Highlight:
Offering breathtaking
perspectives over the ocean

Features:
58 m2
King bed
Balcony
Desk & chair
Semi-open bathroom with
standing shower
Open air living area