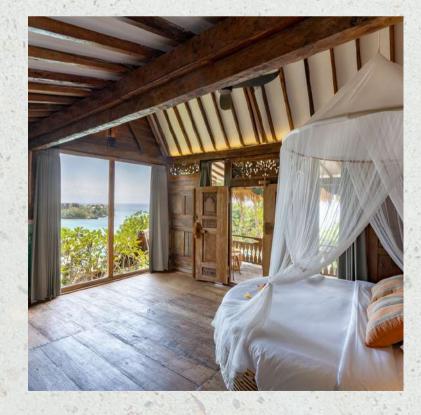

# OCEAN SUITE #1

Location:
Close to main entrance

Highlight:
Sweeping ocean views
from the balcony

Features:
58 m2
King bed
Balcony
Desk & chair
Semi-open bathroom with
standing shower
Open air living area

# OCEAN SUITE #2

Location:
Close to main entrance

Highlight:
Sweeping ocean views
from the balcony

Features:
58 m2
King bed
Balcony
Desk & chair
Semi-open bathroom with
standing shower
Open air living area

## OCEAN SUITE #3

Location:
Third level of the property

Highlight:
Offering breathtaking
perspectives over the ocean

Features:
58 m2
King bed
Balcony
Desk & chair
Semi-open bathroom with
standing shower
Open air living area