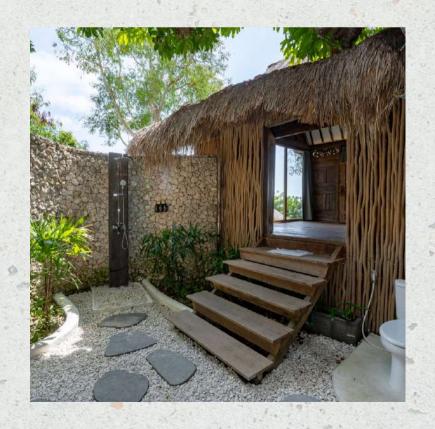

# OCEAN SUITE #1

Location:
Close to main entrance

Highlight:
Sweeping ocean views
from the balcony

Features:
58 m2
King bed
Balcony
Desk & chair
Semi-open bathroom with
standing shower
Open air living area

# OCEAN SUITE #2

Location:
Close to main entrance

Highlight:
Sweeping ocean views
from the balcony

Features:
58 m2
King bed
Balcony
Desk & chair
Semi-open bathroom with
standing shower
Open air living area

## OCEAN SUITE #3

Location:
Third level of the property

Highlight:
Offering breathtaking
perspectives over the ocean

Features:
58 m2
King bed
Balcony
Desk & chair
Semi-open bathroom with
standing shower
Open air living area