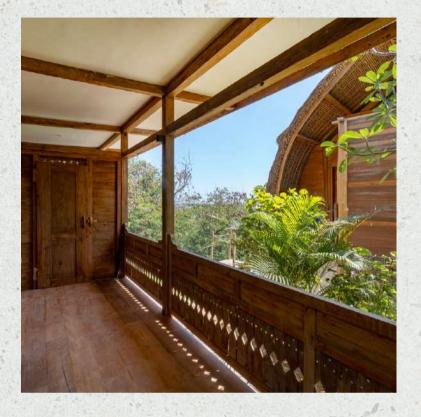

# OCEAN SUITE #1

Location:
Close to main entrance

Highlight:
Sweeping ocean views
from the balcony

Features:
58 m2
King bed
Balcony
Desk & chair
Semi-open bathroom with
standing shower
Open air living area

# OCEAN SUITE #2

Location:
Close to main entrance

Highlight:
Sweeping ocean views
from the balcony

Features:
58 m2
King bed
Balcony
Desk & chair
Semi-open bathroom with
standing shower
Open air living area

## OCEAN SUITE #3

Location:
Third level of the property

Highlight:
Offering breathtaking
perspectives over the ocean

Features:
58 m2
King bed
Balcony
Desk & chair
Semi-open bathroom with
standing shower
Open air living area